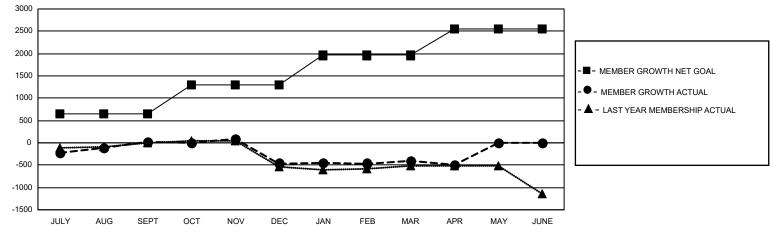

## **LOCATION: TEXAS**

GMT: OPEN

GMT CA 1

| Clubs<br>RESULTS FOR 2019-2020 |    |   |    | Members<br>RESULTS FOR 2019-2020 |     |       |       |  |
|--------------------------------|----|---|----|----------------------------------|-----|-------|-------|--|
|                                |    |   |    |                                  |     |       |       |  |
| JULY/AUG/SEPT                  | 7  | 4 | 2  | JULY/AUG/SEPT                    | 654 | 1,085 | 984   |  |
| OCT/NOV/DEC                    | 11 | 4 | 15 | OCT/NOV/DEC                      | 635 | 972   | 1,383 |  |
| JAN/FEB/MAR                    | 7  | 9 | 1  | JAN/FEB/MAR                      | 671 | 1,029 | 862   |  |
| APR/MAY/JUNE                   | 9  | 1 | 1  | APR/MAY/JUNE                     | 602 | 85    | 181   |  |

- CURRENT YEAR ACTUAL NEW CLUBS 0

- LAST YEAR ACTUAL NEW CLUBS

| DROPPED CLUBS: 19                |       | 599 CLUBS OF 963 ADDED 1 OR MORE | GENDER DISTRIBUTION             |                 |       |
|----------------------------------|-------|----------------------------------|---------------------------------|-----------------|-------|
|                                  |       | NEW MEMBERS                      | MALE                            | 16,909 (63.25%) |       |
| DROPPED MEMBERS                  |       |                                  | FEMALE                          | 9,825 (36.75%)  |       |
| DECEASED                         | 227   | CLICK HERE FOR CUMULATIVE        | TOTAL FAMILY UNIT MEMBERS       |                 | 4,050 |
| CLUB CANCELLED 99<br>OTHER 3,084 |       | MEMBERSHIP DATA                  | FAMILY MEMBERS PAYING HALF DUES |                 | 2,060 |
| TOTAL                            | 3,410 |                                  |                                 |                 |       |