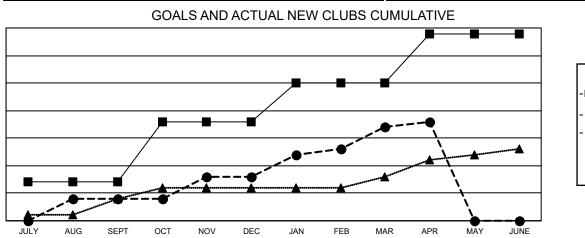

## **LOCATION: TEXAS**

GMT: OPEN

GMT CA 1

| Clubs<br>RESULTS FOR 2019-2020 |    |   |    | Members<br>RESULTS FOR 2019-2020 |     |       |       |  |
|--------------------------------|----|---|----|----------------------------------|-----|-------|-------|--|
|                                |    |   |    |                                  |     |       |       |  |
| JULY/AUG/SEPT                  | 7  | 4 | 2  | JULY/AUG/SEPT                    | 654 | 1,085 | 984   |  |
| OCT/NOV/DEC                    | 11 | 4 | 15 | OCT/NOV/DEC                      | 635 | 972   | 1,383 |  |
| JAN/FEB/MAR                    | 7  | 9 | 1  | JAN/FEB/MAR                      | 671 | 1,029 | 862   |  |
| APR/MAY/JUNE                   | 9  | 1 | 1  | APR/MAY/JUNE                     | 602 | 85    | 181   |  |

- CURRENT YEAR ACTUAL NEW CLUBS 0

- LAST YEAR ACTUAL NEW CLUBS

| DROPPED CLUBS: 19                |       | 599 CLUBS OF 963 ADDED 1 OR MORE | GENDER DISTRIBUTION             |                 |       |
|----------------------------------|-------|----------------------------------|---------------------------------|-----------------|-------|
|                                  |       | NEW MEMBERS                      | MALE                            | 16,909 (63.25%) |       |
| DROPPED MEMBERS                  |       |                                  | FEMALE                          | 9,825 (36.75%)  |       |
| DECEASED                         | 227   | CLICK HERE FOR CUMULATIVE        | TOTAL FAMILY UNIT MEMBERS       |                 | 4,050 |
| CLUB CANCELLED 99<br>OTHER 3,084 |       | MEMBERSHIP DATA                  | FAMILY MEMBERS PAYING HALF DUES |                 | 2,060 |
| TOTAL                            | 3,410 |                                  |                                 |                 |       |